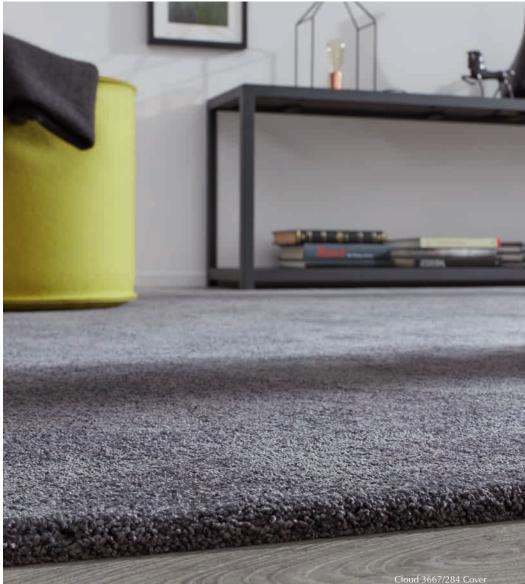

## Elegant

The look of wall-to-wall carpets conveys premium comfort and creates an exclusively modern atmosphere.

For allergy sufferers They bond floating hair, dust and allergens and thus reduce fine dust pollution in the room.

### Individual

Wall-to-wall carpets in the desired measurement set new accents on parquet, laminate or design floorings.