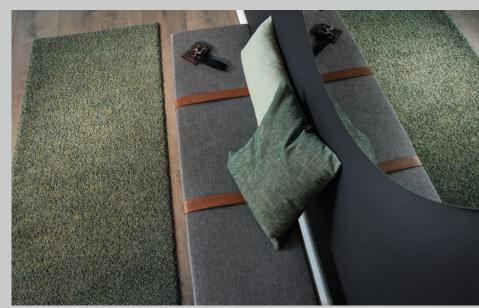

### Cover:

Simple and valuable

A simple turn of the carpet's edges and an additional valuable carpet underlay made from felt creates a high-quality and comfortable carpet with an especially textile character.

### Edging:

The all-rounder under the edgings.

The surrounding Alcantara edging (1cm), can be selected either matching to the carpet's colour or in an accent colour.

### Fringes:

Both a trendsetter and a classic.

Fringes decorates your carpet Cover at the short sides with a matt-glossy viscose fringe.

### Leather:

Timelessly natural

This universal border is made from a high-quality smooth leather.