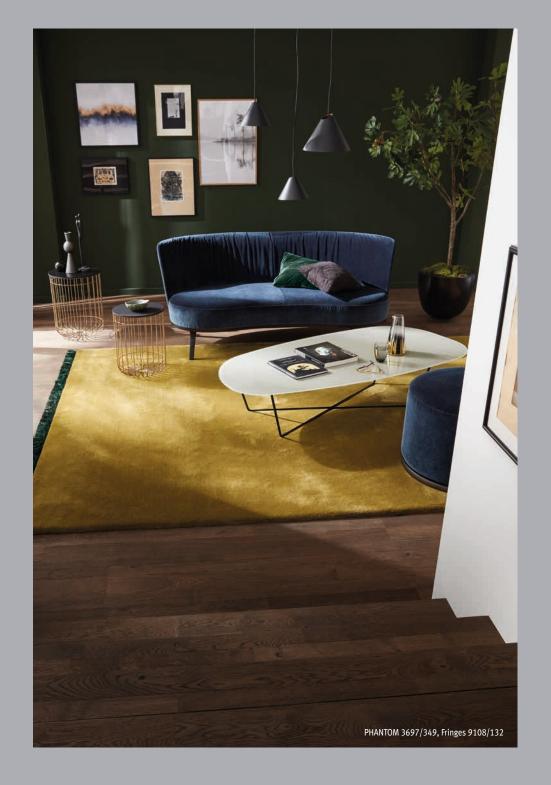

### Fringes:

Both a trendsetter and a classic.

Fringes decorates your carpet Cover at the short sides with a matt-glossy viscose fringe.