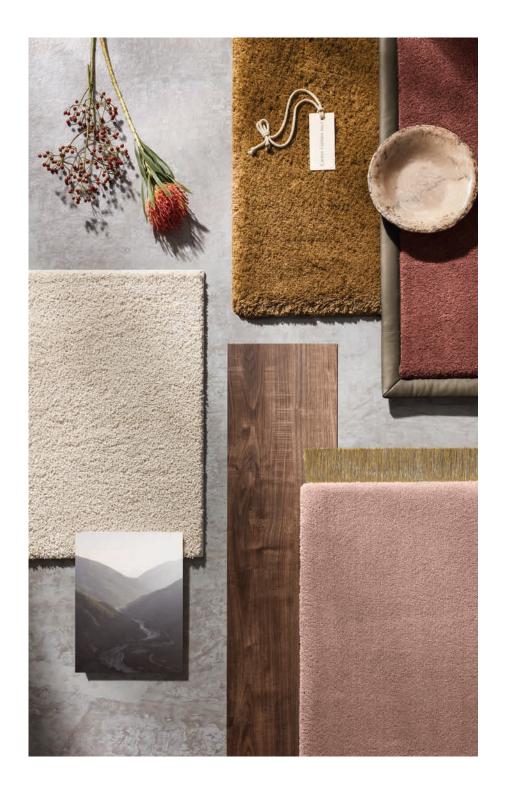

### Cover:

Simple and valuable

A simple turn of the carpet's edges and an additional valuable carpet underlay made from felt creates a high-quality and comfortable carpet with an especially textile character.

### Edging:

The all-rounder under the edgings.

The surrounding Alcantara edging (1cm), can be selected either matching to the carpet's colour or in an accent colour.

### Fringes:

Both a trendsetter and a classic.

Fringes decorates your carpet Cover at the short sides with a matt-glossy viscose fringe.

### Leather:

Timelessly natural

This universal border is made from a high-quality smooth leather.